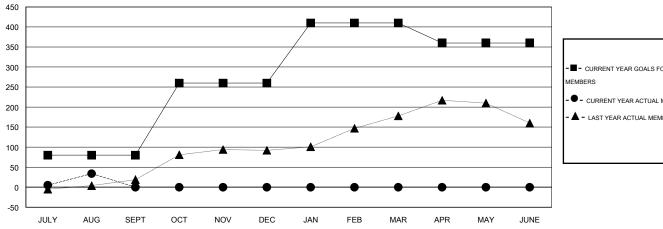

#### GOALS AND ACTUAL MEMBERS CUMULATIVE

| -■- CURRENT YEAR GOALS FOR NEW    |
|-----------------------------------|
| MEMBERS                           |
| - ● - CURRENT YEAR ACTUAL MEMBERS |

▲ - LAST YEAR ACTUAL MEMBERS

# LOCATION REP OF BANGLADESH

 $\mathsf{GMT}\;\mathsf{CA}\;6$ 

| Clubs                   |                  |                  |                  |                  | Members                 |                    |                                     |                    |                  |
|-------------------------|------------------|------------------|------------------|------------------|-------------------------|--------------------|-------------------------------------|--------------------|------------------|
|                         | RESUL            | TS FOR 2016-2017 |                  |                  |                         | RESU               | LTS FOR 2016-2017                   |                    |                  |
| QUARTER                 | NEW CLUB<br>GOAL | NEW CLUBS        | DROPPED<br>CLUBS | NET<br>GAIN/LOSS | QUARTER                 | NEW MEMBER<br>GOAL | CHARTER AND<br>NEW MEMBERS<br>ADDED | DROPPED<br>MEMBERS | NET<br>GAIN/LOSS |
| JULY/AUG/SEPT           | 1                | 1                | 0                | 1                | JULY/AUG/SEPT           | 80                 | 42                                  | 8                  | 34               |
| OCT/NOV/DEC JAN/FEB/MAR | 2                | 0                | 0                | 0<br>0           | OCT/NOV/DEC JAN/FEB/MAR | 180<br>150         | 0<br>0                              | 0                  | 0<br>0           |
| APR/MAY/JUNE            | 0                | 0                | 0                | 0                | APR/MAY/JUNE            | -50                | 0                                   | 0                  | 0                |