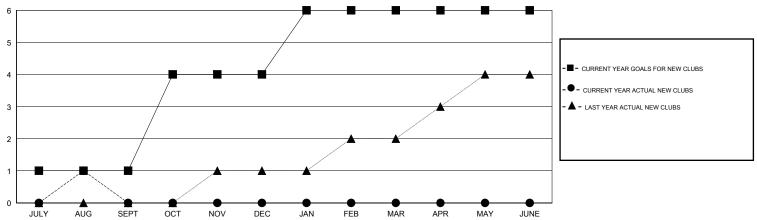

## GOALS AND ACTUAL NEW CLUBS CUMULATIVE

# LOCATION REP OF BANGLADESH

 $\mathsf{GMT}\;\mathsf{CA}\;6$ 

| Clubs                   |                  |                  |                  |                  | Members                 |                    |                                     |                    |                  |
|-------------------------|------------------|------------------|------------------|------------------|-------------------------|--------------------|-------------------------------------|--------------------|------------------|
|                         | RESUL            | TS FOR 2016-2017 |                  |                  |                         | RESU               | LTS FOR 2016-2017                   |                    |                  |
| QUARTER                 | NEW CLUB<br>GOAL | NEW CLUBS        | DROPPED<br>CLUBS | NET<br>GAIN/LOSS | QUARTER                 | NEW MEMBER<br>GOAL | CHARTER AND<br>NEW MEMBERS<br>ADDED | DROPPED<br>MEMBERS | NET<br>GAIN/LOSS |
| JULY/AUG/SEPT           | 1                | 1                | 0                | 1                | JULY/AUG/SEPT           | 80                 | 42                                  | 8                  | 34               |
| OCT/NOV/DEC JAN/FEB/MAR | 2                | 0                | 0                | 0<br>0           | OCT/NOV/DEC JAN/FEB/MAR | 180<br>150         | 0<br>0                              | 0                  | 0<br>0           |
| APR/MAY/JUNE            | 0                | 0                | 0                | 0                | APR/MAY/JUNE            | -50                | 0                                   | 0                  | 0                |